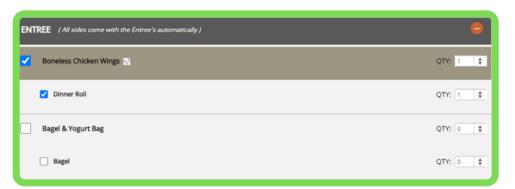

## **Pre-Order Allergy-Aware Menu Instructions**

Pre-order your allergy-aware lunch directly on the FD MealPlanner website or app https://www.fdmealplanner.com/#menu/mp/Clifton

IMPORTANT: In order to pre-order lunch off the allergy-aware menu, a note from a medical doctor needs to be on file in the nurse's office.