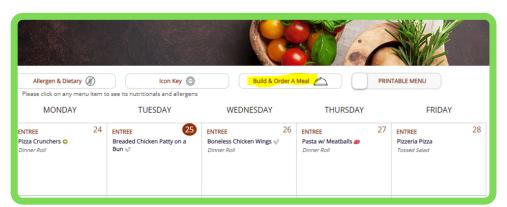

## **Pre-Order Allergy-Aware Menu Instructions**

Pre-order your allergy-aware lunch directly on the FD MealPlanner website or app https://www.fdmealplanner.com/#menu/mp/Clifton

IMPORTANT: In order to pre-order lunch off the allergy-aware menu, a note from a medical doctor needs to be on file in the nurse's office.