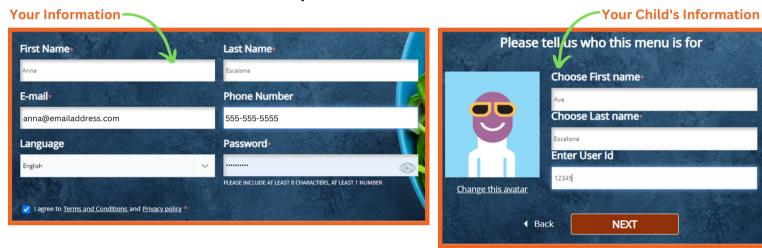

## **FD MealPlanner Instructions**

- 1. https://www.fdmealplanner.com/#menu/mp/Clifton
- 2. Click on Register

3. Enter information into required fields.

4. Log in & Select Profile