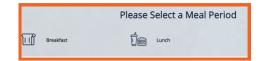

## **FD MealPlanner Instructions**

- 5. Select Meal Period
- 6. Select Pre-K Lunch
- 7. Select Build & Order A Meal

8. Select desired entree. Select fruit, vegetable, and milk (students will automatically receive all).