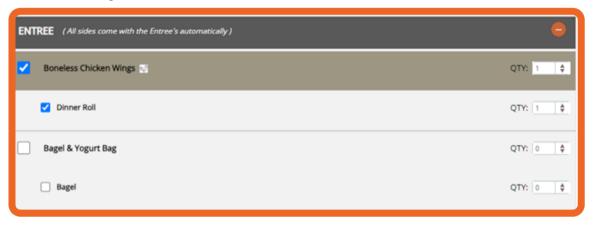

## **FD MealPlanner Instructions**

- 5. Select Meal Period
- 6. Select Pre-K Lunch
- 7. Select Build & Order A Meal

8. Select desired entree. Select fruit, vegetable, and milk (students will automatically receive all).

- 9. Click "Add Items to Cart"
- 10. If ordering for the entire month, repeat steps 7 & 8 for each day of the month
- 11. Click on the cart icon, located on the top left of the screen
- 12. Click "Checkout"
- 13. Choose Delivery Method: Pickup
- 14. Select Pickup Point: This is your child's classroom number
- 15. Choose Payment Mode: Enter your student's ID
- 16. Lastly, Click Place Order
  - ★ You can also pre-order your child's lunch on the FDMealPlanner App
  - ★ Please add funds to your child's lunch account through PaySchoolCentral
  - ★ Meals for the following day must be ordered no later than 10pm the night before