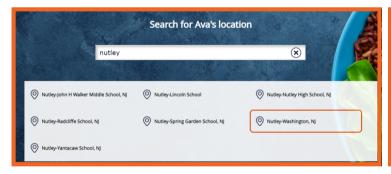

## **FD MealPlanner Instructions**

- 1. https://www.fdmealplanner.com/#menu/mp/Clifton
- 2. Click on Register

3. Enter information into required fields.

4. Log in & Select Profile