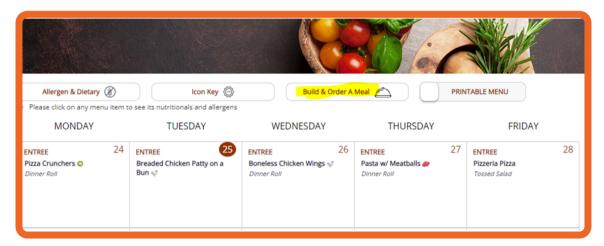

## **FD MealPlanner Instructions**

- 5. Select Meal Period
- 6. Select Pre-K Lunch
- 7. Select Build & Order A Meal

8. Select desired entree. Select fruit, vegetable, and milk (students will automatically receive all).